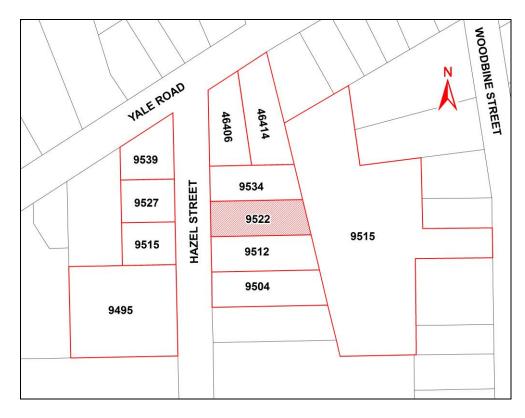

## 2.1 2040 Official Community Plan (OCP) / Land Use / Community Engagement

| Official Community Plan: | "Residential 2 – Medium Density Townhouses" as designated in the Downtown Land Use & Development Plan.                                                                                            |  |
|--------------------------|---------------------------------------------------------------------------------------------------------------------------------------------------------------------------------------------------|--|
| Land Use:                | Single detached dwelling.                                                                                                                                                                         |  |
| Community Engagement:    | The applicant has received 9 signatures of support from surrounding property owners, including support from the closest impacted properties at 9534 & 9512 Hazel Street. A copy of the engagement |  |

#### Substantiation:

The proposed variance to the ISLL setback is supportable in this instance as it is not anticipated to negatively impact neighbouring properties. Furthermore, the neighbouring property owner to the north has offered their support for the proposal and the applicant has confirmed all windows facing adjacent properties will be frosted to ensure that privacy is maintained, as required within the Development Permit Area 10 (Coach Houses or Garden Suites) design guidelines.