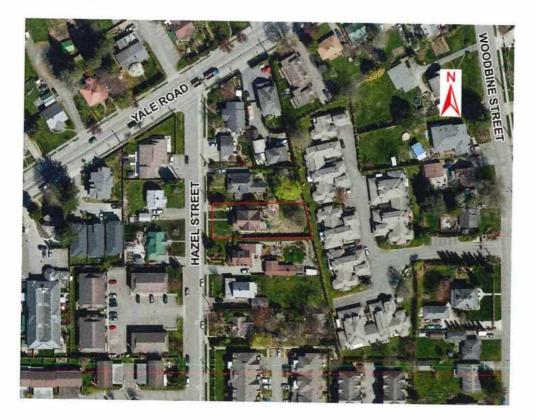

et, subject to the recommendations as stipulated within the draft Development Variance Permit. (Presentation)

#### Substantiation:

The proposed variance to the ISLL setback is supportable in this instance as it is not anticipated to negatively impact neighbouring properties. Furthermore, the neighbouring property owner to the north has offered their support for the proposal and the applicant has confirmed all windows facing adjacent properties will be frosted to ensure that privacy is maintained, as required within the Development Permit Area 10 (Coach Houses or Garden Suites) design guidelines.

#### 4. SOURCES OF INFORMATION:

- Development Variance Permit Application (DVP01379) August 15, 2023
- Development Permit Application (DP001744) August 15, 2023

# Location Map



Ortho Photo





# City of Chilliwack Notice of Public Information Meeting Council Chambers 8550 Young Road, Chilliwack BC V2P 8A4

When: Tuesday, August 6, 2024 at 4:00 PM Watch: The live council meeting broadcast at Chilliwack.com/live

**Development Variance Permit Application (DVP01379)** 

- Location: 9522 Hazel Street
- Applicant: Precision Building Design

Purpose:To reduce the interior side lot line (ISLL) setback for an accessory dwelling unit,<br/>within the subject property, as shown on the included map.



# How to share your feedback:



Attend the Public Information Meeting in person (8550 Young Road)



Mail or email our Legislative Services Department: Mail: 8550 Young Road, Chilliwack BC V2P 8A4 Email: <u>clerks@chilliwack.com</u>

- Submissions will be accepted until 4:00 PM on August