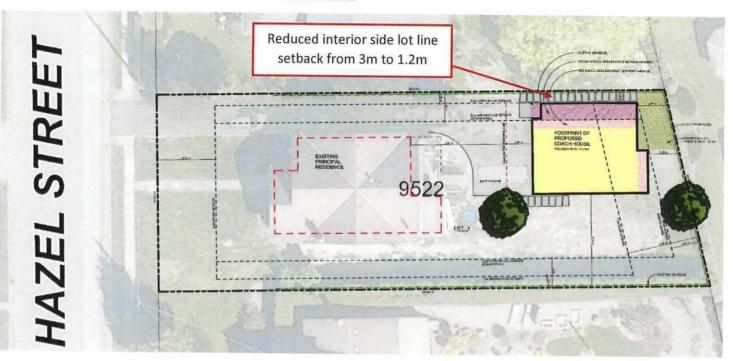

## 1. SUMMARY OF ISSUE:

The applicant is seeking to reduce the minimum interior side lot line (ISLL) setback for a detached accessory dwelling unit (ADU) in the R1-A (Urban Residential) Zone from 3m to 1.2m to facilitate the construction of a new coach house within the subject property.

#### 1. PROPOSAL:

The applicant is requesting to reduce the interior side lot line (ISLL) setback to locate the proposed coach house adjacent to the northern property line in order to have a larger yard space for use by the residents of both the single detached dwelling and coach house.

3. In accordance with the provisions of Section 498 of the *Local Government Act* the following section(s) of "Zoning Bylaw 2020, No. 5000" are varied as stated:

Section 8.01(7)(a) within the R1-A (Urban Residential) Zone is varied by reducing the minimum interior side lot line (ISLL) setback for a detached accessory dwelling unit from 3m to 1.2m.

APPROVED BY COUNCIL ON THE \_\_\_\_ DAY OF \_\_\_, 2024.

ISSUED THIS \_\_\_\_ DAY OF \_\_\_\_, 2024.

**CORPORATE OFFICER** 

Proposed Site Plan (as provided by the applicant)