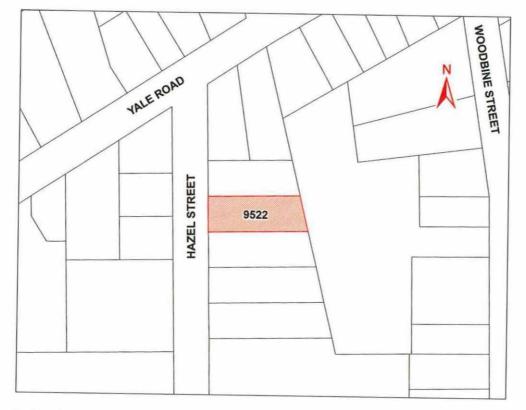

# Location Map

Ortho Photo

**Development Variance Permit Application (DVP01379)** 

- Location: 9522 Hazel Street
- Applicant: Precision Building Design

Purpose:To reduce the interior side lot line (ISLL) setback for an accessory dwelling unit,<br/>within the subject property, as shown on the included map.