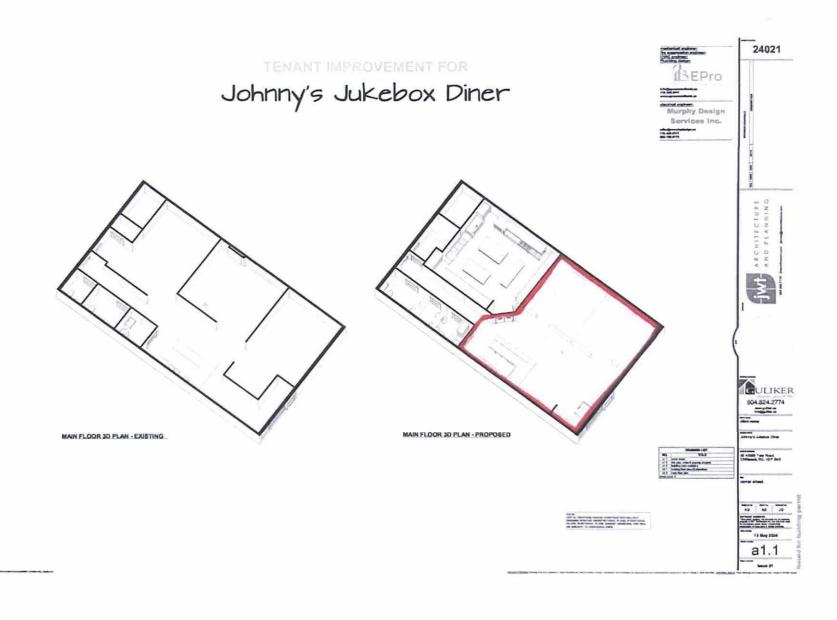

#### 1. SUMMARY OF ISSUE:

An application for a Permanent Change to a Food Primary Licence has been received from Johnny's Jukebox Diner, to be located at 2-45966 Yale Road. The purpose of the application is to add a Patron Participation Entertainment Endorsement to the Food Primary Licence to allow for patron participation (artists, pianists, live bands, dancing, amateur nights/talent shows, karaoke/sing-alongs, comedians, etc.) within the diner.

Attached for Council's information are copies of the following:

- Application for a Permanent Change to a Food Primary Licence (Food Primary Licence currently being reviewed concurrently by the LCLB);
- Letter of Intent from the Applicant dated October 3, 2024 and, Floor Plan and Occupant Load of the proposed Food Primary licensed area.