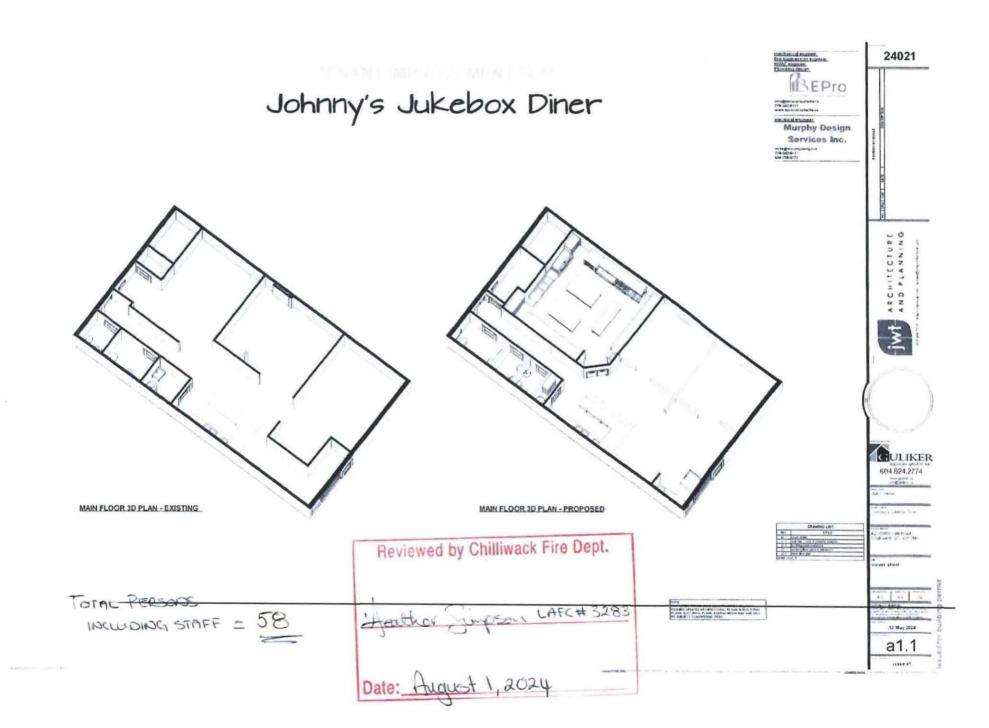

- Active Building Permit Tenant Improvement: The application has an active Building Permit for Tenant Improvement on file. The applicant must meet all the requirements outlined in this permit. The fire department does not have authority until the building department finalizes the permit.
- Final Occupant Load Numbers: Once the Building Permit is finalized, the applicant must confirm the final occupant load numbers with the fire department, to include the standing/dancing areas (note: Building Permit application/plans confirms noted occupancy of 58 patrons).

Attached for Council's information are copies of the following:

- Application for a Permanent Change to a Food Primary Licence (Food Primary Licence currently being reviewed concurrently by the LCLB);
- Letter of Intent from the Applicant dated October 3, 2024 and, Floor Plan and Occupant Load of the proposed Food Primary licensed area.