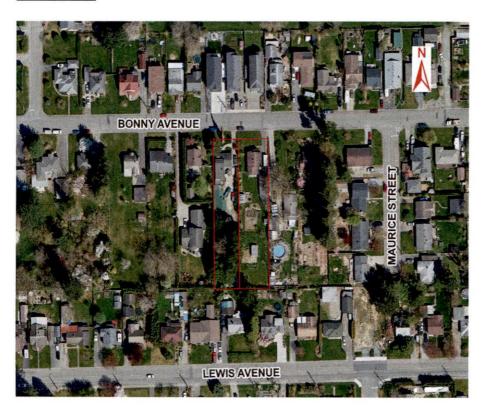

w 2025, No. 5459, which proposes to rezone properties located at 46092 & 46106 Bonny Avenue from an R1-A (Urban Residential) Zone to an R3 (Small Lot Residential Zone), be given third reading.

# **Substantiation:**

The proposed rezoning is consistent with the City's OCP designation, Infill Development Policy and the existing low-density residential development in the surrounding area, and as such, is anticipated to complement the neighbourhood and provide additional housing options at an appropriate scale.

#### 4. SOURCES OF INFORMATION:

- Rezoning Application (RZ001774) August 23, 2024
- Development Application Review Team (DART) Minutes October 3, 2024

# **Attachments:**

"Schedule A" – Property Owner's Site Maintenance Plan – February 21, 2025

# **Location Map**



# Ortho Photo



# Conceptual Site Plan (as provided by the applicant)

#### **BONNY AVENUE**



# Site Photos

46092 Bonny Ave



46106 Bonny Ave



# "Schedule A" - Property Owner's Site Maintenance Plan

46092 & 46106 Bonny Ave, Chilliwack, BC

February 21, 2025

City of Chilliwack Planning Department 8550 Young Road Chilliwack, B.C. V2P 8A4

February 21, 2025

46092 & 46106 Bonny Ave, Chilliwack, B.C.

#### **Maintenance Plan**

Once rezoning is complete, the owners will move forward with the subdivision. Once the PLA is issued, shortly before excavation is to begin, a fence will be put in place to secure the area being worked on. The owners will ensure that the site is secure, tidy and safe during the application processes.

Any work will be done Monday to Saturday between the hours of 7:00 am and 9