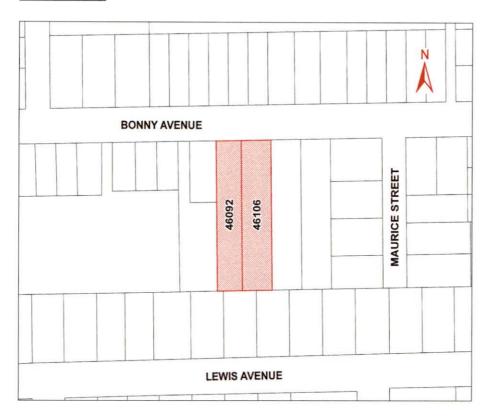

# **Location Map**

# "Zoning Bylaw Amendment Bylaw 2024, No. 5459" **BONNY AVENUE** MAURICE STREET 46092 46106 **LEWIS AVENUE**