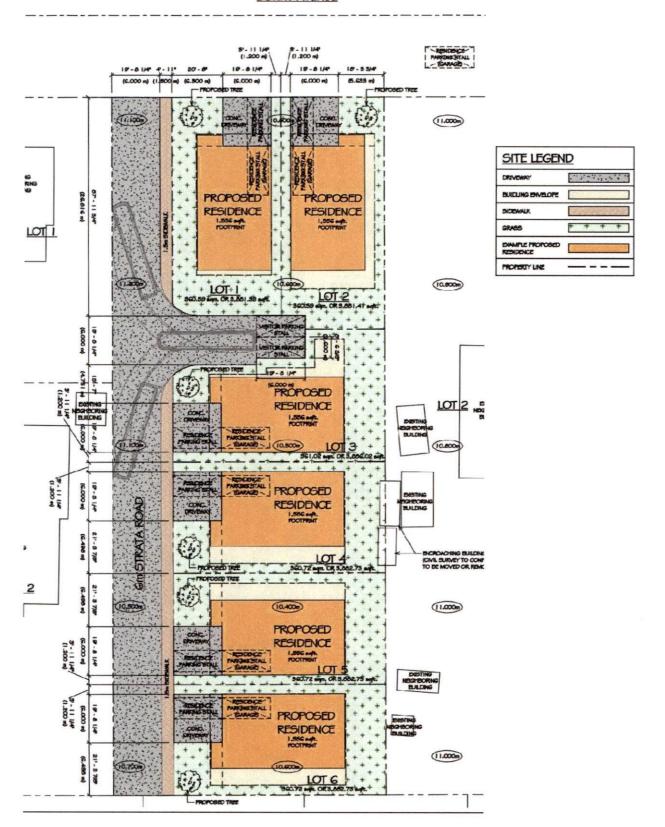

#### 1. PROPOSAL:

The proposal is to rezone the subject properties from an R1-A Zone to an R3 Zone to facilitate a future 6-lot subdivision. As shown on the attached conceptual plan, the proposal meets the minimum required lot area and dimensions of the R3 Zone.

# Conceptual Site Plan (as provided by the applicant)