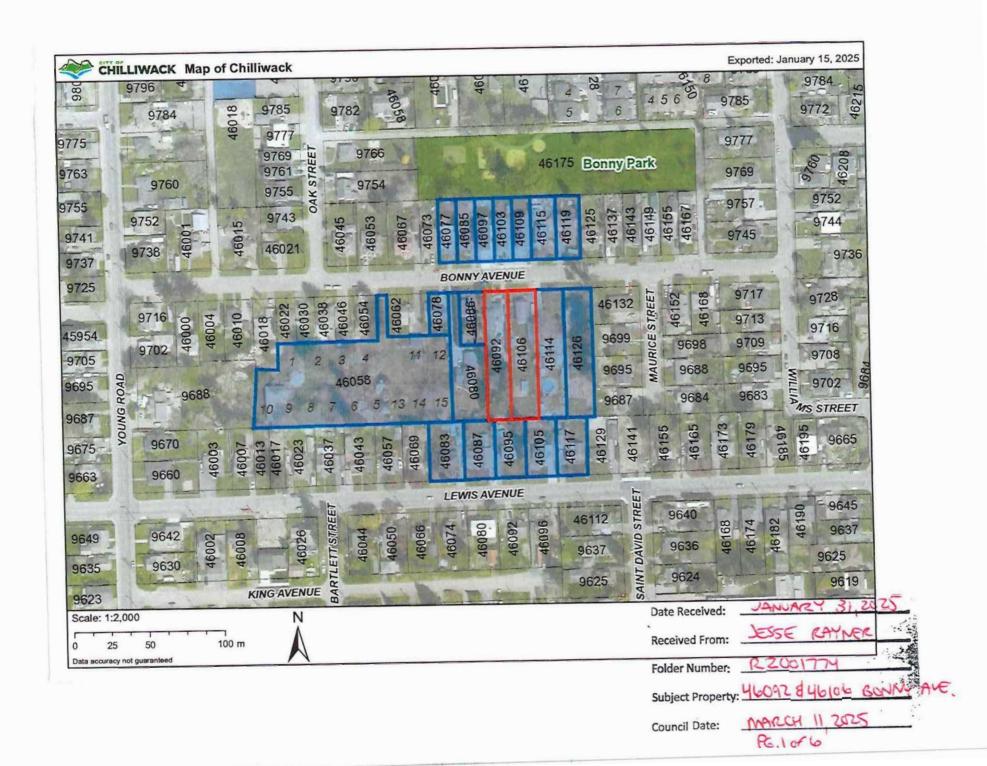

ith the subdivision. Once the PLA is issued, shortly before excavation is to begin, a fence will be put in place to secure the area being worked on. The owners will ensure that the site is secure, tidy and safe during the application processes.

Any work will be done Monday to Saturday between the hours of 7:00 am and 9:00 pm. The fence will remain in place until the foundations are poured. The property and sidewalks will be kept clean of all debris and snow. There will always be a rubbish container on site. Any weeds/grass/trees that require maintenance will be done on a regular basis. The contractor will ensure that there will be minimal smoke and dust emission.

Sincerely,

Jesse Rayner
JCR Design LTD.
201-45269 Keith Wilson Rd,
Chilliwack, B.C. V2R 5S1
604-858-0031
jesse@jcrdesign.ca





# A Building Design Company

Designing Built Environments for People

201 – 45269 Keith Wilson Rd, Chilliwack, BC V2R 551 Ph: (604) 858-0031 email: office@jcrdesign.ca

January 20, 2025

Dear Homeowner,

We are proposing a rezoning application at 46092 and 46106 Bonny Avenue to allow for a future 6 lot subdivision. A date hasn't been set yet for this application to go to 1st and 2nd reading with the City of Chilliwack.

We are holding an open house at our office on Wednesday, January 29th, 2025, from 9:00 am to 3:00 pm. Please feel free to come by and we will answer any questions that you may have regarding the rezoning application. If you wish to book an appointment for us to come meet with you outside of the open house date, please call the office at the number below.

Attached is a