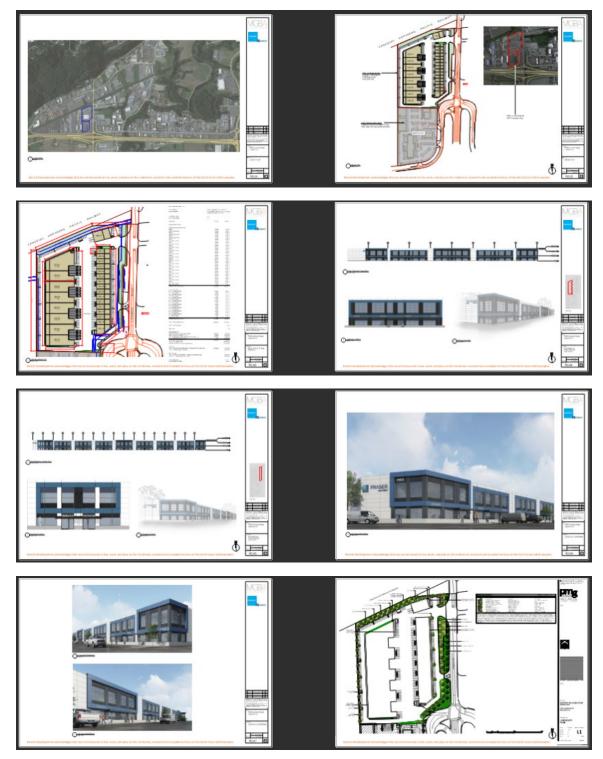

The Open House event was held in the Fraser Room at the Coast Chilliwack Hotel from 5-7pm on Thursday October 29. Three Denciti staff and the Architect were present along with eight display boards showing the site plan, building renderings and landscape plans. There were a total of 11 attendees from the public to the Open House, five of those attendees agreed to sign the attendance sheet and three people completed comment sheets (Sign-in sheet and comments are attached as Figures 4 & 5).

## **Presentation Material and Comments**

Denciti had eight boards on display for the attendees to review and discuss. The boards showed site plans, building plans, elevations, renderings and landscaping. The thumbnail images of the boards are included in this report. The Open House attendees were all interested in the project and had a variety of questions and comments. The most common questions were about the size and heights of the industrial buildings and what type of businesses could operate in these units. There were several complimentary comments about the exterior appearance of the buildings.