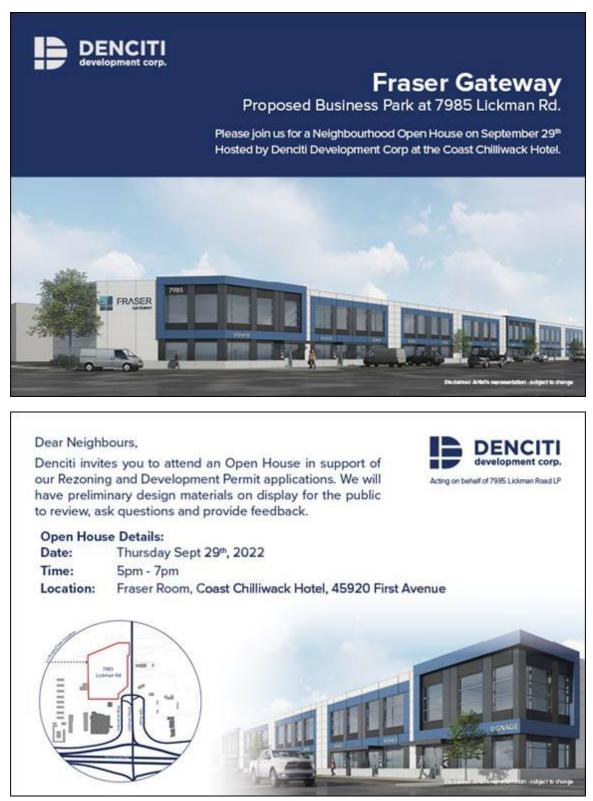

### Invitations and Attendees

Denciti produced a postcard-style invitation with project renderings and information about the Open House (See Figure 1 for the postcard). Denciti staff delivered the invitations to approximately 150 neighbouring properties within a 600 metres radius of the property. The postcards were delivered on Thursday September 22 to businesses and homes in the area (See Figure 2 for the distribution area map). By delivering the postcards in-person, Denciti staff had a chance to speak with neighbours and answer any initial questions. The neighbouring businesses and homeowners were generally interested in hearing

## Figure 1 - Open House Invitation