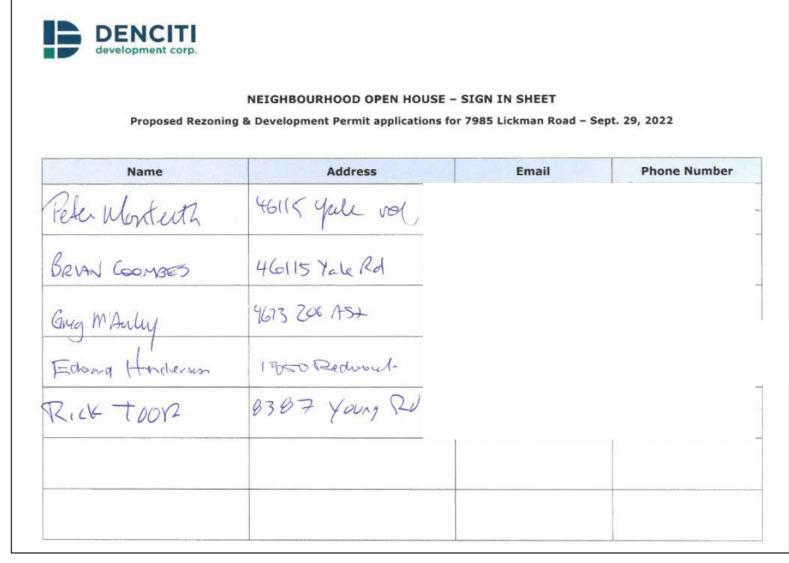

The Open House event was held in the Fraser Room at the Coast Chilliwack Hotel from 5-7pm on Thursday October 29. Three Denciti staff and the Architect were present along with eight display boards showing the site plan, building renderings and landscape plans. There were a total of 11 attendees from the public to the Open House, five of those attendees agreed to sign the attendance sheet and three people completed comment sheets (Sign-in sheet and comments are attached as Figures 4 & 5).

# Figure 2 - Invitation Distribution Area

Figure 4 - Open House Sign-In Sheet

| Figure 5 - Open | House | Comment | <b>Sheets</b> |
|-----------------|-------|---------|---------------|
|-----------------|-------|---------|---------------|