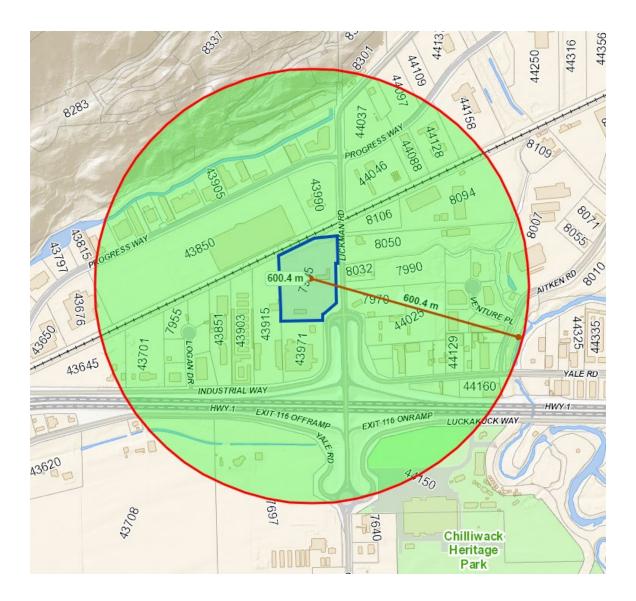

### Invitations and Attendees

Denciti produced a postcard-style invitation with project renderings and information about the Open House (See Figure 1 for the postcard). Denciti staff delivered the invitations to approximately 150 neighbouring properties within a 600 metres radius of the property. The postcards were delivered on Thursday September 22 to businesses and homes in the area (See Figure 2 for the distribution area map). By delivering the postcards in-person, Denciti staff had a chance to speak with neighbours and answer any initial questions. The neighbouring businesses and homeowners were generally interested in hearing

# Figure 2 - Invitation Distribution Area

Figure 4 - Open House Sign-In Sheet

| Figure 5 - Open | House | Comment | <b>Sheets</b> |
|-----------------|-------|---------|---------------|
|-----------------|-------|---------|---------------|