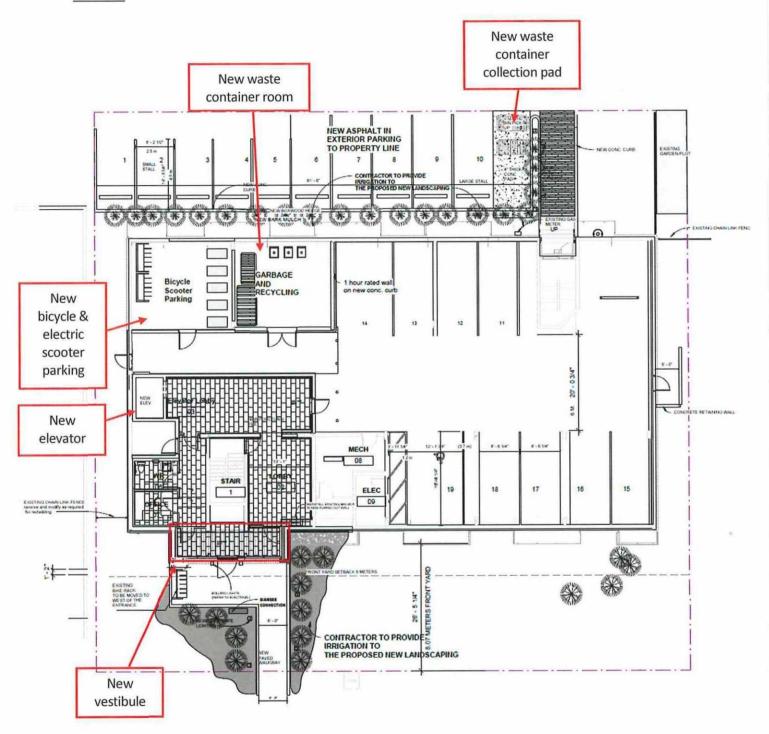

|

- N.B. The above technical information is retained on file in the Planning Department.
- 1. This Development Permit is not a Building Permit and does not constitute approval of any proposed subdivision.
- Pursuant to Section 504 of the Local Government Act, if the permittee does not substantially start any construction permitted by this Permit within two years of the date of this Permit, this Permit shall lapse.



| APPROVED BY COUNCIL ON THE DAY OF, 2023. |                   |
|------------------------------------------|-------------------|
| ISSUED THIS DAY OF , 2023.               |                   |
|                                          |                   |
|                                          | CORPORATE OFFICER |



## Schedule "A"

## Site Plan





## **Elevations**

# South (Front)









## **Colours and Materials**



MASONRY - SEA GRAY



HARDI SIDING -

COBBLESTONE



Cobble Stone



PARCHMENT METAL CORNERS AND CROSS CAVITY FLASHING



METAL PANELS LONGBOARD ALUMINUM CHARCOAL 101736



**ALUMUMUM RAILINGS - RAL 9004** 



KAYCAN ALUMINUM - MATCOAT LINEN



VINYL DECKING - DECTEC - COOLSTEP



**RETRO RED** METAL PANEL ACCENT **CASCADIA METALS** 



**METAL FASCIA** BOARD-CASCADIA METALS



**PAINTED CONCRETE WALLS PORCINI CSP-195 BOLET TOSCAN**