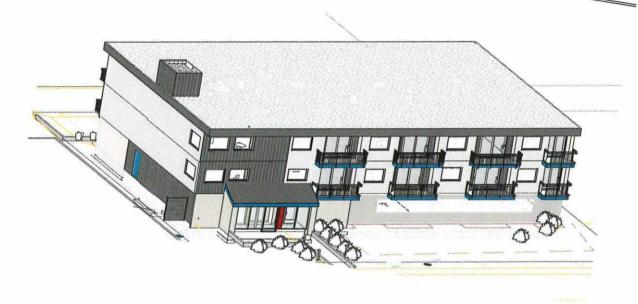

----------------------------|-------------------|
| ISSUED THIS DAY OF , 2023.               |                   |
|                                          |                   |
|                                          | CORPORATE OFFICER |



## Schedule "A"

## Site Plan





## **Elevations**

# South (Front)









## **Colours and Materials**



MASONRY - SEA GRAY



HARDI SIDING -

COBBLESTONE



Cobble Stone



PARCHMENT METAL CORNERS AND CROSS CAVITY FLASHING



METAL PANELS LONGBOARD ALUMINUM CHARCOAL 101736



**ALUMUMUM RAILINGS - RAL 9004** 



KAYCAN ALUMINUM - MATCOAT LINEN



VINYL DECKING - DECTEC - COOLSTEP



**RETRO RED** METAL PANEL ACCENT **CASCADIA METALS** 



**METAL FASCIA** BOARD-CASCADIA METALS



**PAINTED CONCRETE WALLS PORCINI CSP-195 BOLET TOSCAN**