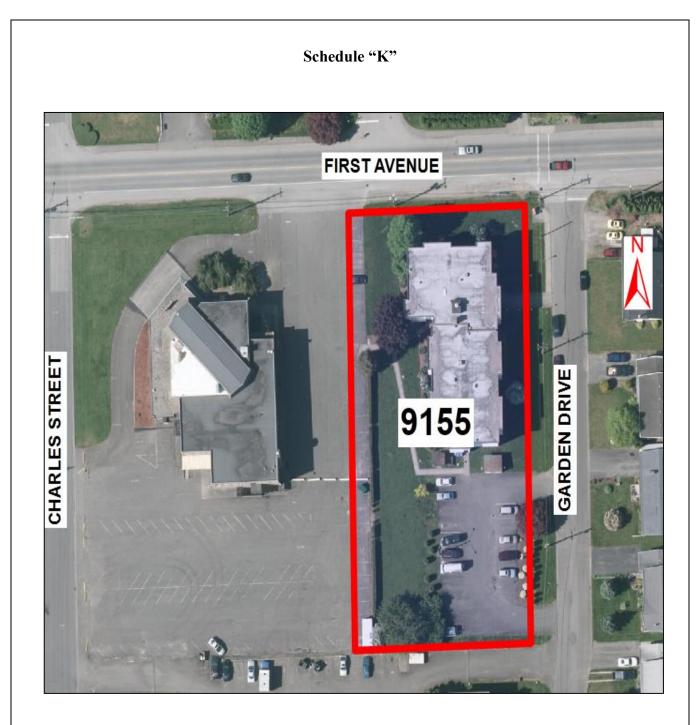

|                                                     |
|         |                                                                                                                                                                       |                                                                                   | Mayor                                               |
|         |                                                                                                                                                                       | Cor                                                                               | porate Officer                                      |



9140 Young Road



103 – 5658 Vedder Road











4 – 45668 Storey Avenue









9155 Garden Drive



Units 230 & 260 - 45428 Luckakuck Way