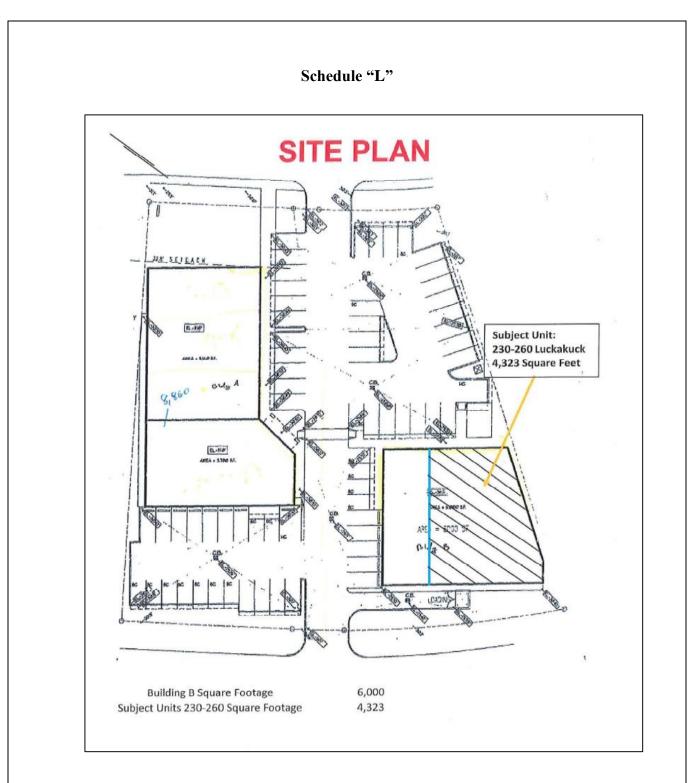

|                                                     |
|         |                                                                                                                                                                       |                                                                                   | Mayor                                               |
|         |                                                                                                                                                                       | Cor                                                                               | porate Officer                                      |



9140 Young Road



103 – 5658 Vedder Road











4 – 45668 Storey Avenue









9155 Garden Drive



Units 230 & 260 - 45428 Luckakuck Way