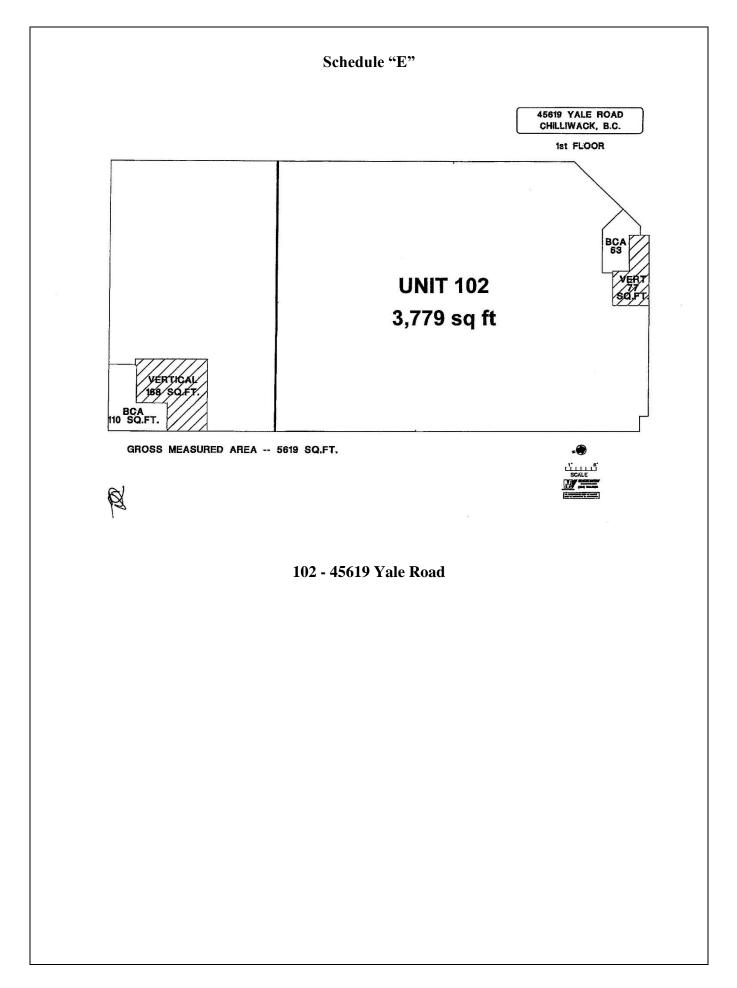

|      | <u>Property &amp; Civic Address</u>                                                                                                                                                                                                            | <u>Owner &amp; Mailing Address</u>                                                      | <u>Community</u><br><u>Charter</u><br>Qualification |
|------|------------------------------------------------------------------------------------------------------------------------------------------------------------------------------------------------------------------------------------------------|-----------------------------------------------------------------------------------------|-----------------------------------------------------|
| (39) | PID: 018-340-369<br>Strata Lot 2 of Division "C"<br>NWD Strata Plan LMS964<br>together with an interest in the<br>common property in proportion<br>to the unit entitlement of the<br>Strata Lot as shown on Form 1<br>(B - 45941 Yates Avenue) | Chilliwack Society for<br>Community Living<br>9353 Mary Street<br>Chilliwack BC V2P 4G9 | Section<br>224(2)(a)                                |
| (40) | PID: 024-318-906<br>Lot 2 Section 5 Township 26<br>NWD Plan LMP40106<br>(46469 Lear Drive)                                                                                                                                                     | Chilliwack Society for<br>Community Living<br>9353 Mary Street<br>Chilliwack BC V2P 4G9 | Section 224(2)(a)                                   |
| (41) | PID: 013-677-501<br>Lot 2 Except Part Dedicated<br>Road on Plan BCP8979, District<br>Lots 27 & 114 Group 2 NWD<br>Plan 81140<br>(as shown on Schedule "C")<br>(23 & 25 - 8635 Young Road)                                                      | Chilliwack Society for<br>Community Living<br>9353 Mary Street<br>Chilliwack BC V2P 4G9 | Section<br>224(2)(a)                                |
| (42) | PID: 018-804-381<br>Lot 1 District Lot 267 Group 2<br>NWD Plan LMP17416<br>(as shown on Schedule "D")<br>(#102 – 7084 Vedder Road)                                                                                                             | Chilliwack Society for<br>Community Living<br>9353 Mary Street<br>Chilliwack BC V2P 4G9 | Section<br>224(2)(a)                                |
| (43) | PID: 015-821-765<br>Lot 109 District Lot 259 Group 2<br>NWD Plan 84039<br>(7516 Sapphire Drive)                                                                                                                                                | Chilliwack Society for<br>Community Living<br>9353 Main Street<br>Chilliwack BC V2P 4G9 | Section 224(2)(a)                                   |
| (44) | PID: 023-377-038<br>Lot 1 District Lot 257 Group 2<br>NWD Plan LMP27691<br>(as shown on Schedule "E")<br>(#102 – 45619 Yale Road)                                                                                                              | Chilliwack Society for<br>Community Living<br>9353 Main Street<br>Chilliwack BC V2P 4G9 | Section 224(2)(a)                                   |