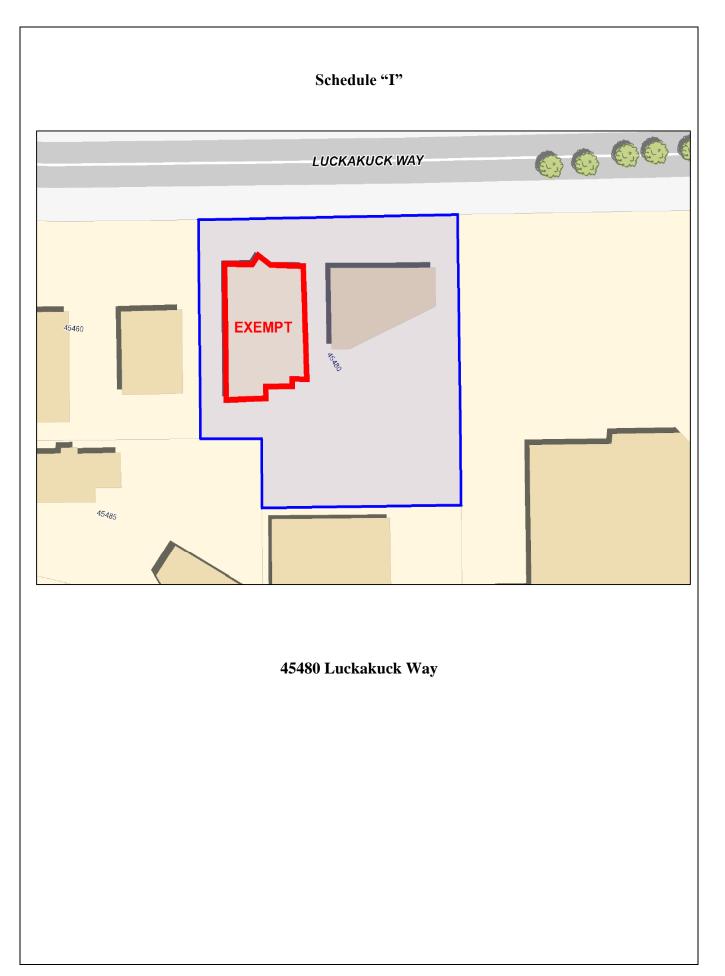

|                                                     |
|         |                                                                                                                                                                       |                                                                                   | Mayor                                               |
|         |                                                                                                                                                                       | Cor                                                                               | porate Officer                                      |



9140 Young Road



103 – 5658 Vedder Road











4 – 45668 Storey Avenue









9155 Garden Drive



Units 230 & 260 - 45428 Luckakuck Way