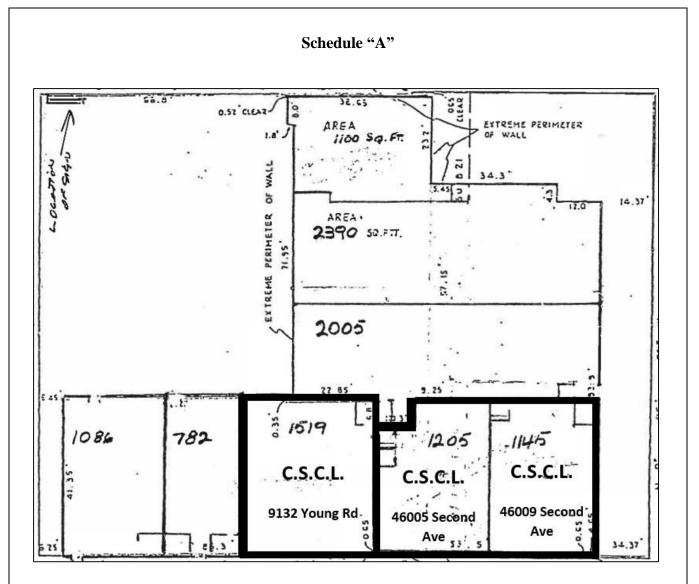

|                                                                                   |                                                     |
|         |                                                                                                                                                                       |                                                                                   | Mayor                                               |
|         |                                                                                                                                                                       | Cor                                                                               | porate Officer                                      |



9140 Young Road



103 – 5658 Vedder Road











4 – 45668 Storey Avenue









9155 Garden Drive



Units 230 & 260 - 45428 Luckakuck Way