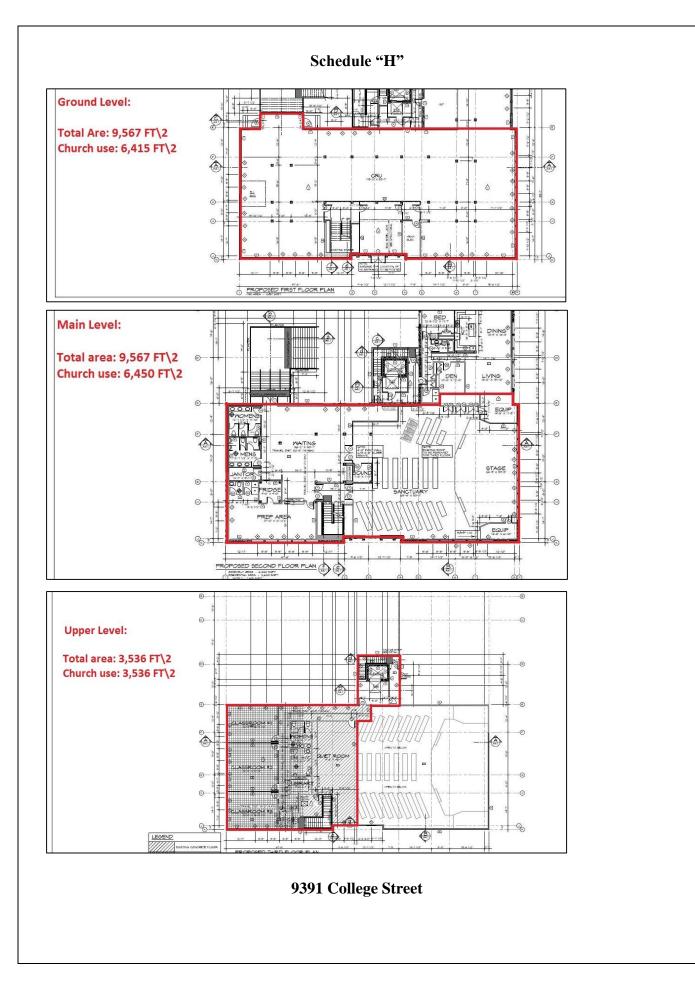

|                                                     |
|         |                                                                                                                                                                       |                                                                                   | Mayor                                               |
|         |                                                                                                                                                                       | Cor                                                                               | porate Officer                                      |



9140 Young Road



103 – 5658 Vedder Road











4 – 45668 Storey Avenue









9155 Garden Drive



Units 230 & 260 - 45428 Luckakuck Way