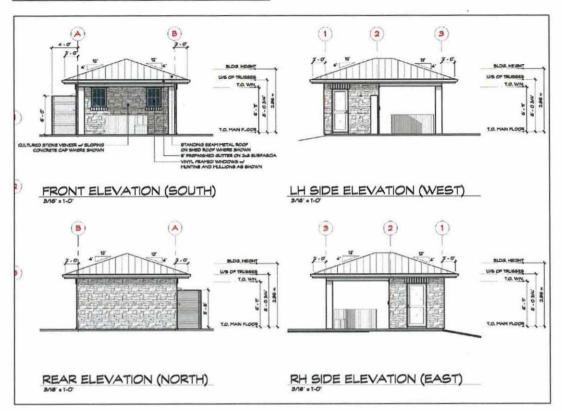

pplication. The following condition applies:
  - a) that the development be in accordance with the plans found in Schedule "A".
- Pursuant to Section 504 of the Local Government Act, if the permittee does not substantially start any construction permitted by this Permit within two years of the date of this Permit, this Permit shall lapse.
- 6. This Permit is not a Building Permit.



| APPROVED BY COUNCIL ON THE DAY OF, 2023. |                   |
|------------------------------------------|-------------------|
| ISSUED THIS DAY OF, 2023                 |                   |
|                                          | CORPORATE OFFICER |



# Site Plan (as provided by the applicant)





Site Plan - Partial (as provided by the applicant)





## Elevations (as provided by the applicant)



## Renderings (as provided by the applicant)