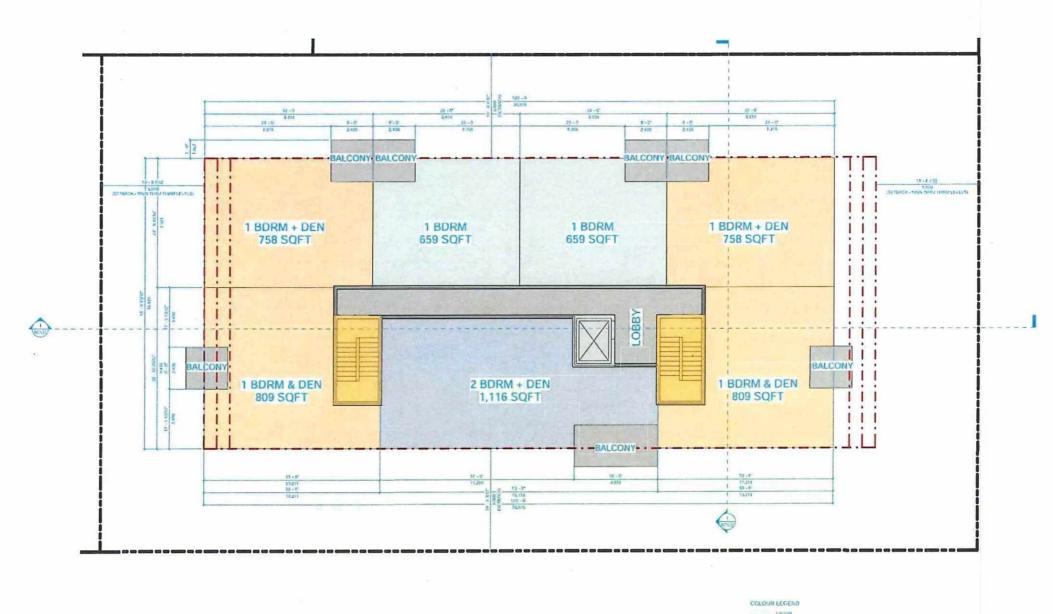

- Zoning:
  - o Current, R1-A (Urban Residential Zone)
  - Proposed, R-6 (Low Rise Apartment Zone) this zoning aligns with the current OCP (Official Community Plan) and the newly adopted NCP.
- Project Site Area:
  - o Current, 17,375 square feet
  - Proposed, 15,920 square feet (after Road dedication along Morton Avenue) Morton Avenue will be improved under this project and include new curb and gutter as well as sidewalk, new pavement and street lighting.
- Density Units per Hectare under R-6 Zone:
  - o Permitted: 32 units
  - o Proposed: 32 units as follows:
    - One Bedroom 8 units
    - One Bedroom with Den 17 units
    - Two Bedroom with Den 3 units
    - Three Bedroom 4 units
- Site Coverage:
  - o Permitted, 50% of the site area (gross)
  - Proposed, 40% of the site area (gross)
- Building Height:
  - o Permitted, 82'-0" or 25.0m (would be up to 6 storeys)
  - o Proposed, 66' or 20.1m (5 storeys)
- Parking Resident and Visitor Vehicles:
  - o Required, 50 stalls
  - Proposed, 54 stalls all parking located in underground parkade.
- Bicycle Parking:
  - Required, 40 stalls, 28 resident and 7 visitors
  - Proposed, 45 stalls, 37 for residents (underground parkade) + 8 visitors (at front entrance)