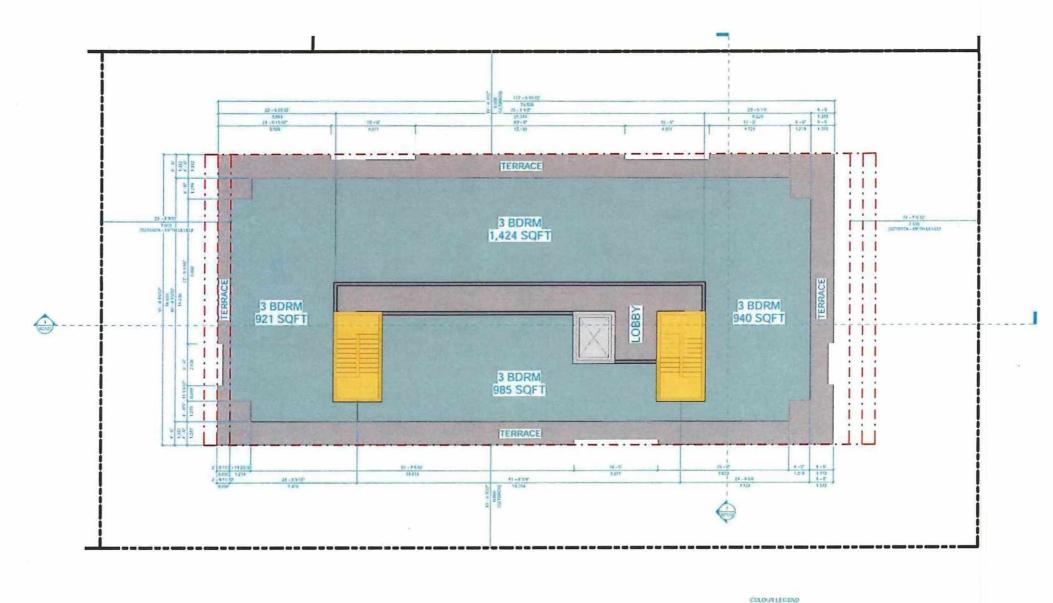

- Zoning:
  - o Current, R1-A (Urban Residential Zone)
  - Proposed, R-6 (Low Rise Apartment Zone) this zoning aligns with the current OCP (Official Community Plan) and the newly adopted NCP.
- Project Site Area:
  - o Current, 17,375 square feet
  - Proposed, 15,920 square feet (after Road dedication along Morton Avenue) Morton Avenue will be improved under this project and include new curb and gutter as well as sidewalk, new pavement and street lighting.
- Density Units per Hectare under R-6 Zone:
  - o Permitted: 32 units
  - o Proposed: 32 units as follows:
    - One Bedroom 8 units
    - One Bedroom with Den 17 units
    - Two Bedroom with Den 3 units
    - Three Bedroom 4 units
- Site Coverage:
  - o Permitted, 50% of the site area (gross)
  - Proposed, 40% of the site area (gross)
- Building Height:
  - o Permitted, 82'-0" or 25.0m (would be up to 6 storeys)
  - o Proposed, 66' or 20.1m (5 storeys)
- Parking Resident and Visitor Vehicles:
  - o Required, 50 stalls
  - Proposed, 54 stalls all parking located in underground parkade.
- Bicycle Parking:
  - Required, 40 stalls, 28 resident and 7 visitors
  - Proposed, 45 stalls, 37 for residents (underground parkade) + 8 visitors (at front entrance)