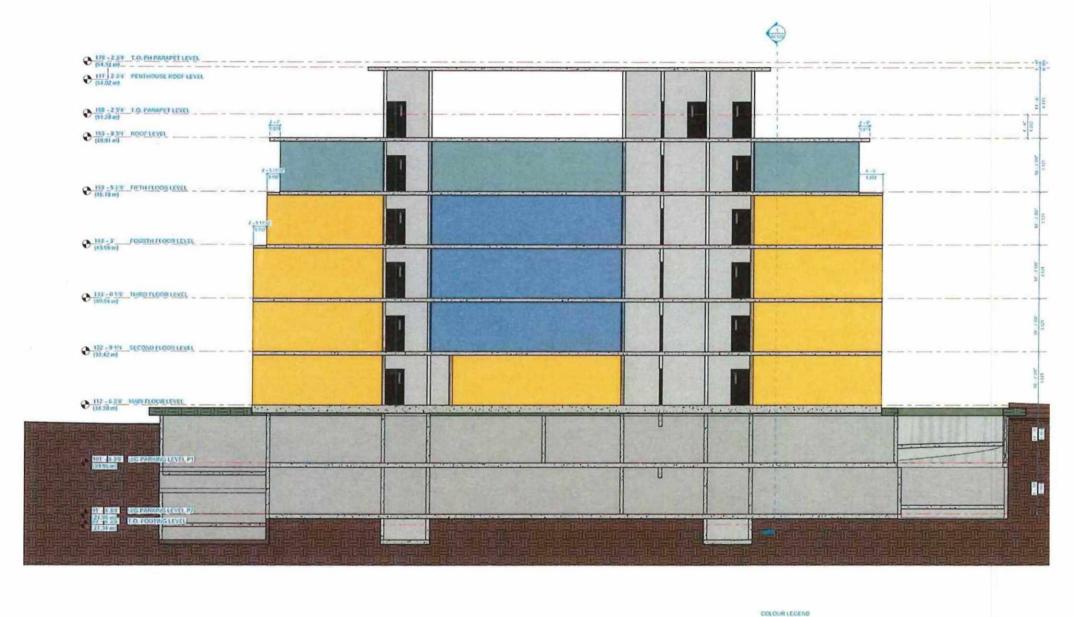

- Zoning:
  - o Current, R1-A (Urban Residential Zone)
  - Proposed, R-6 (Low Rise Apartment Zone) this zoning aligns with the current OCP (Official Community Plan) and the newly adopted NCP.
- Project Site Area:
  - o Current, 17,375 square feet
  - Proposed, 15,920 square feet (after Road dedication along Morton Avenue) Morton Avenue will be improved under this project and include new curb and gutter as well as sidewalk, new pavement and street lighting.
- Density Units per Hectare under R-6 Zone:
  - o Permitted: 32 units
  - o Proposed: 32 units as follows:
    - One Bedroom 8 units
    - One Bedroom with Den 17 units
    - Two Bedroom with Den 3 units
    - Three Bedroom 4 units
- Site Coverage:
  - o Permitted, 50% of the site area (gross)
  - Proposed, 40% of the site area (gross)
- Building Height:
  - o Permitted, 82'-0" or 25.0m (would be up to 6 storeys)
  - o Proposed, 66' or 20.1m (5 storeys)
- Parking Resident and Visitor Vehicles:
  - o Required, 50 stalls
  - Proposed, 54 stalls all parking located in underground parkade.
- Bicycle Parking:
  - Required, 40 stalls, 28 resident and 7 visitors
  - Proposed, 45 stalls, 37 for residents (underground parkade) + 8 visitors (at front entrance)