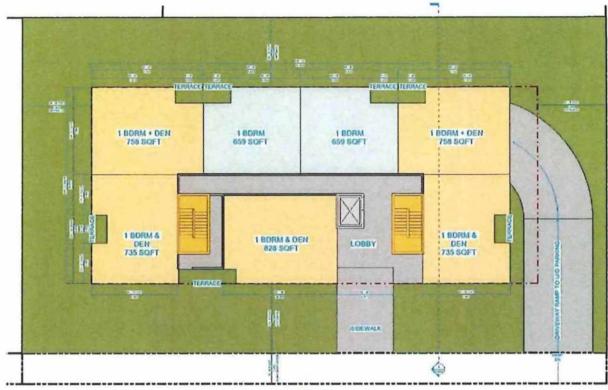

This information letter and accompanying Development Site Plan, Ground Level Floor Plan, and 3D Massing Aerial View images, are to provide you with project background in advance of the public hearing. We have made a rezoning application with the City of Chilliwack in July 2021, and after numerous discussions, revisions, and subsequent changes with the recently adopted new NCP (Neighbourhood Concept Plan) for this area, we are proposing to develop a 5-storey multi-residential building. This application will be further reviewed by Council with a Public Hearing in the next few months. We are providing you with preliminary project information as follows:

- Zoning:
  - o Current, R1-A (Urban Residential Zone)
  - Proposed, R-6 (Low Rise Apartment Zone) this zoning aligns with the current OCP (Official Community Plan) and the newly adopted NCP.
- Project Site Area:
  - o Current, 17,375 square feet
  - Proposed, 15,920 square feet (after Road dedication along Morton Avenue) Morton Avenue will be improved under this project and include new curb and gutter as well as sidewalk, new pavement and street lighting.
- Density Units per Hectare under R-6 Zone:
  - o Permitted: 32 units
  - o Proposed: 32 units as follows:
    - One Bedroom 8 units
    - One Bedroom with Den 17 units
    - Two Bedroom with Den 3 units
    - Three Bedroom 4 units
- Site Coverage:
  - o Permitted, 50% of the site area (gross)
  - Proposed, 40% of the site area (gross)
- Building Height:
  - o Permitted, 82'-0" or 25.0m (would be up to 6 storeys)
  - o Proposed, 66' or 20.1m (5 storeys)
- Parking Resident and Visitor Vehicles:
  - o Required, 50 stalls
  - Proposed, 54 stalls all parking located in underground parkade.
- Bicycle Parking:
  - Required, 40 stalls, 28 resident and 7 visitors
  - Proposed, 45 stalls, 37 for residents (underground parkade) + 8 visitors (at front entrance)