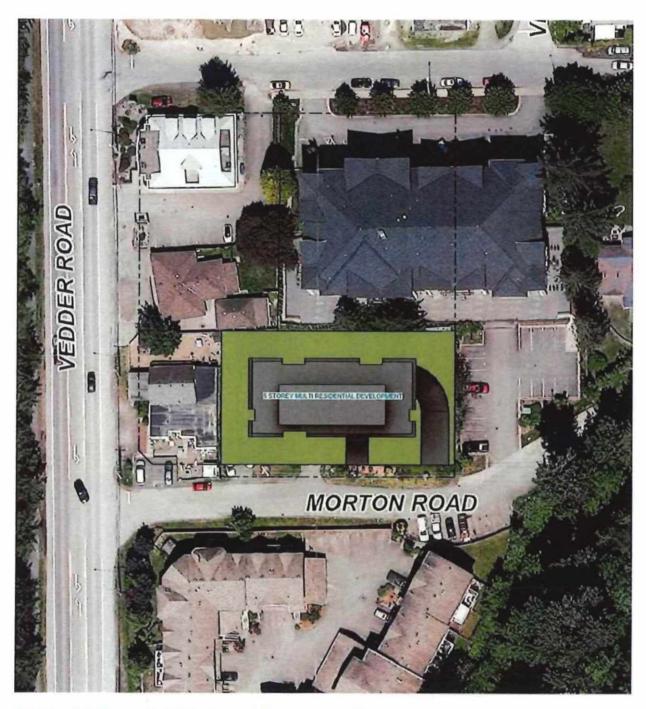

#### Re: 45631 and 45641 Morton Road - Rezoning Application

As the owners of 45631 and 45641 Morton Road we are proposing to rezone and develop the 2 single family properties into a 32-unit, 5-storey market condominium building with 2 levels of underground parking.

This information letter and accompanying Development Site Plan, Ground Level Floor Plan, and 3D Massing Aerial View images, are to provide you with project background in advance of the public hearing. We have made a rezoning application with the City of Chilliwack in July 2021, and after numerous discussions, revisions, and subsequent changes with the recently adopted new NCP (Neighbourhood Concept Plan) for this area, we are proposing to develop a 5-storey multi-residential building. This application will be further reviewed by Council with a Public Hearing in the next few months. We are providing you with preliminary project information as follows:

We trust that you will find this proposed project a welcome addition to the neighbourhood. Please forward any feedback by emailing your comments to Kam Gill at before September 18, 2023.

Sincerely.

Proposed 5-Storey Multi Residential Development Site Plan - 45631 & 45641 Morton Road