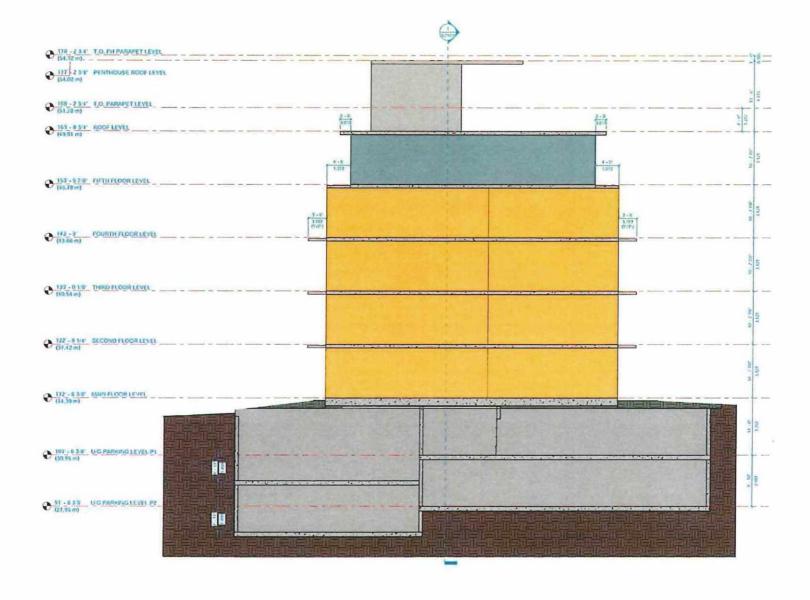

- Zoning:
  - o Current, R1-A (Urban Residential Zone)
  - Proposed, R-6 (Low Rise Apartment Zone) this zoning aligns with the current OCP (Official Community Plan) and the newly adopted NCP.
- Project Site Area:
  - o Current, 17,375 square feet
  - Proposed, 15,920 square feet (after Road dedication along Morton Avenue) Morton Avenue will be improved under this project and include new curb and gutter as well as sidewalk, new pavement and street lighting.
- Density Units per Hectare under R-6 Zone:
  - o Permitted: 32 units
  - o Proposed: 32 units as follows:
    - One Bedroom 8 units
    - One Bedroom with Den 17 units
    - Two Bedroom with Den 3 units
    - Three Bedroom 4 units
- Site Coverage:
  - o Permitted, 50% of the site area (gross)
  - Proposed, 40% of the site area (gross)
- Building Height:
  - o Permitted, 82'-0" or 25.0m (would be up to 6 storeys)
  - o Proposed, 66' or 20.1m (5 storeys)
- Parking Resident and Visitor Vehicles:
  - o Required, 50 stalls
  - Proposed, 54 stalls all parking located in underground parkade.
- Bicycle Parking:
  - Required, 40 stalls, 28 resident and 7 visitors
  - Proposed, 45 stalls, 37 for residents (underground parkade) + 8 visitors (at front entrance)