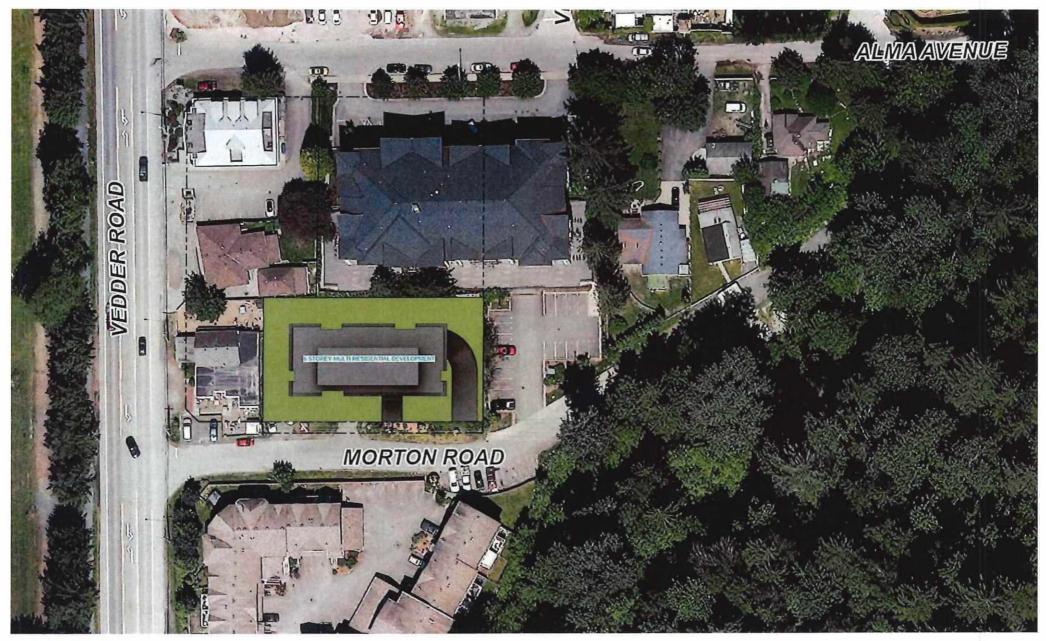

#### Re: 45631 and 45641 Morton Road - Rezoning Application

As the owners of 45631 and 45641 Morton Road we are proposing to rezone and develop the 2 single family properties into a 32-unit, 5-storey market condominium building with 2 levels of underground parking.

This information letter and accompanying Development Site Plan, Ground Level Floor Plan, and 3D Massing Aerial View images, are to provide you with project background in advance of the public hearing. We have made a rezoning application with the City of Chilliwack in July 2021, and after numerous discussions, revisions, and subsequent changes with the recently adopted new NCP (Neighbourhood Concept Plan) for this area, we are proposing to develop a 5-storey multi-residential building. This application will be further reviewed by Council with a Public Hearing in the next few months. We are providing you with preliminary project information as follows:

We trust that you will find this proposed project a welcome addition to the neighbourhood. Please forward any feedback by emailing your comments to Kam Gill at before September 18, 2023.

Sincerely.

Proposed 5-Storey Multi Residential Development Site Plan - 45631 & 45641 Morton Road