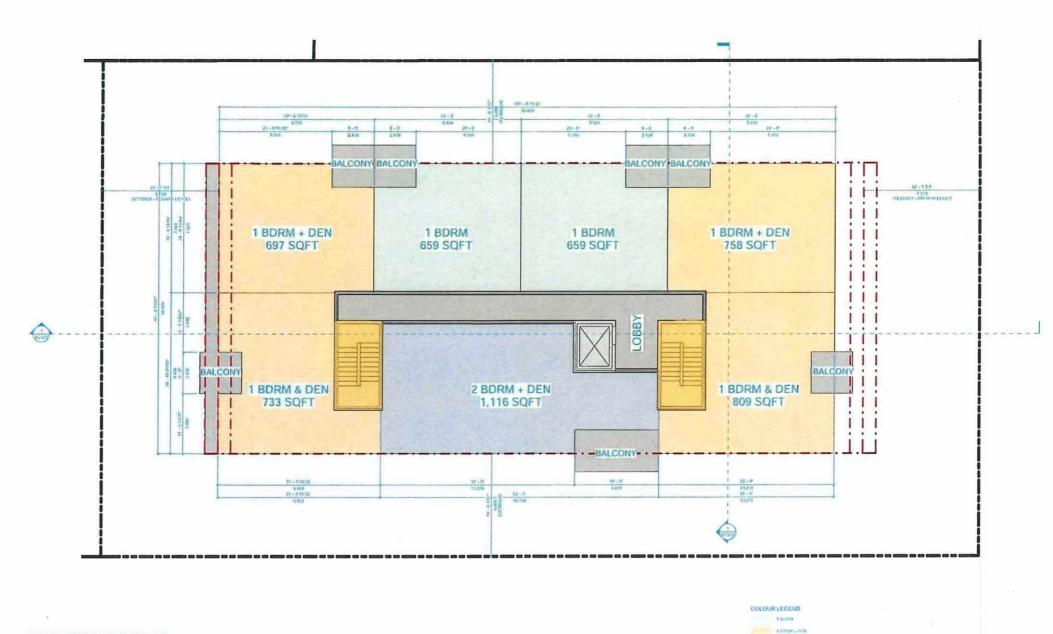

- Zoning:
  - o Current, R1-A (Urban Residential Zone)
  - Proposed, R-6 (Low Rise Apartment Zone) this zoning aligns with the current OCP (Official Community Plan) and the newly adopted NCP.
- Project Site Area:
  - o Current, 17,375 square feet
  - Proposed, 15,920 square feet (after Road dedication along Morton Avenue) Morton Avenue will be improved under this project and include new curb and gutter as well as sidewalk, new pavement and street lighting.
- Density Units per Hectare under R-6 Zone:
  - o Permitted: 32 units
  - o Proposed: 32 units as follows:
    - One Bedroom 8 units
    - One Bedroom with Den 17 units
    - Two Bedroom with Den 3 units
    - Three Bedroom 4 units
- Site Coverage:
  - o Permitted, 50% of the site area (gross)
  - Proposed, 40% of the site area (gross)
- Building Height:
  - o Permitted, 82'-0" or 25.0m (would be up to 6 storeys)
  - o Proposed, 66' or 20.1m (5 storeys)
- Parking Resident and Visitor Vehicles:
  - o Required, 50 stalls
  - Proposed, 54 stalls all parking located in underground parkade.
- Bicycle Parking:
  - Required, 40 stalls, 28 resident and 7 visitors
  - Proposed, 45 stalls, 37 for residents (underground parkade) + 8 visitors (at front entrance)