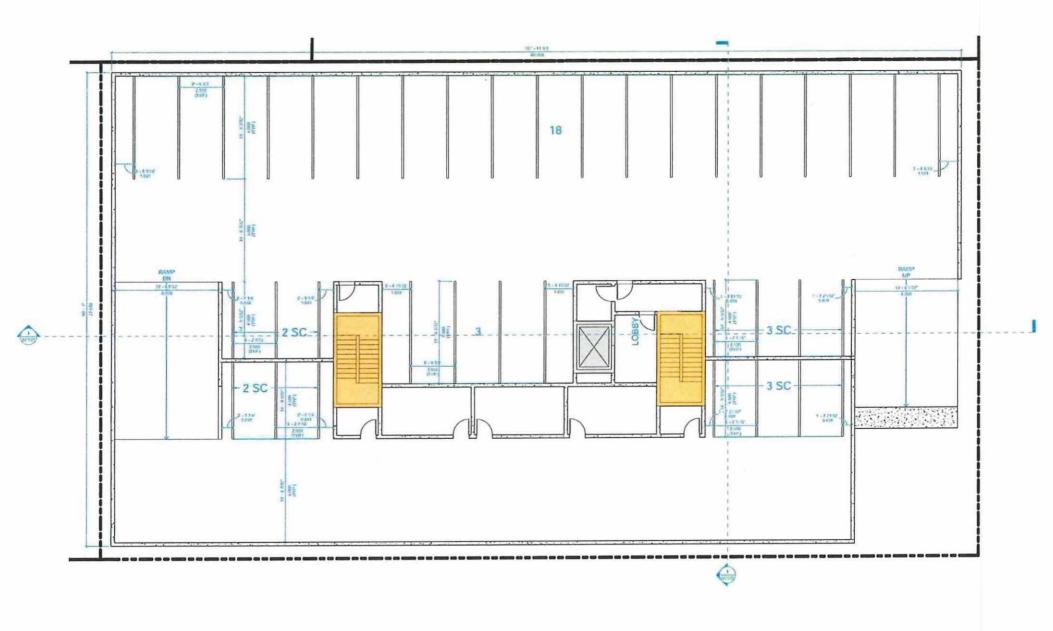

This information letter and accompanying Development Site Plan, Ground Level Floor Plan, and 3D Massing Aerial View images, are to provide you with project background in advance of the public hearing. We have made a rezoning application with the City of Chilliwack in July 2021, and after numerous discussions, revisions, and subsequent changes with the recently adopted new NCP (Neighbourhood Concept Plan) for this area, we are proposing to develop a 5-storey multi-residential building. This application will be further reviewed by Council with a Public Hearing in the next few months. We are providing you with preliminary project information as follows:

- Zoning:
  - o Current, R1-A (Urban Residential Zone)
  - Proposed, R-6 (Low Rise Apartment Zone) this zoning aligns with the current OCP (Official Community Plan) and the newly adopted NCP.
- Project Site Area:
  - o Current, 17,375 square feet
  - Proposed, 15,920 square feet (after Road dedication along Morton Avenue) Morton Avenue will be improved under this project and include new curb and gutter as well as sidewalk, new pavement and street lighting.
- Density Units per Hectare under R-6 Zone:
  - o Permitted: 32 units
  - o Proposed: 32 units as follows:
    - One Bedroom 8 units
    - One Bedroom with Den 17 units
    - Two Bedroom with Den 3 units
    - Three Bedroom 4 units
- Site Coverage:
  - o Permitted, 50% of the site area (gross)
  - Proposed, 40% of the site area (gross)
- Building Height:
  - o Permitted, 82'-0" or 25.0m (would be up to 6 storeys)
  - o Proposed, 66' or 20.1m (5 storeys)
- Parking Resident and Visitor Vehicles:
  - o Required, 50 stalls
  - Proposed, 54 stalls all parking located in underground parkade.
- Bicycle Parking:
  - Required, 40 stalls, 28 resident and 7 visitors
  - Proposed, 45 stalls, 37 for residents (underground parkade) + 8 visitors (at front entrance)