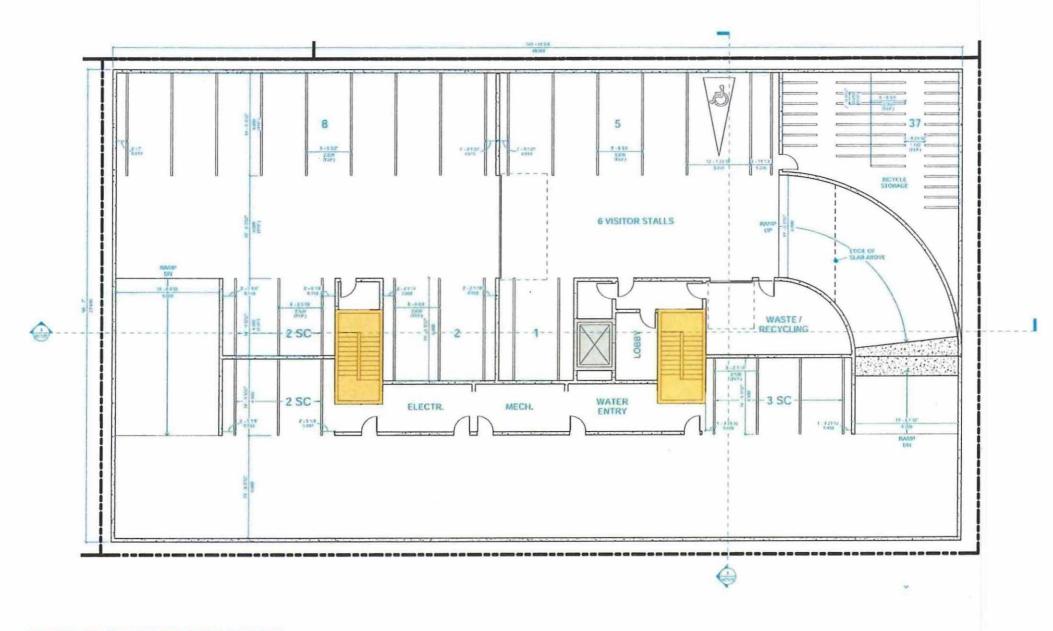

This information letter and accompanying Development Site Plan, Ground Level Floor Plan, and 3D Massing Aerial View images, are to provide you with project background in advance of the public hearing. We have made a rezoning application with the City of Chilliwack in July 2021, and after numerous discussions, revisions, and subsequent changes with the recently adopted new NCP (Neighbourhood Concept Plan) for this area, we are proposing to develop a 5-storey multi-residential building. This application will be further reviewed by Council with a Public Hearing in the next few months. We are providing you with preliminary project information as follows:

- Zoning:
  - o Current, R1-A (Urban Residential Zone)
  - Proposed, R-6 (Low Rise Apartment Zone) this zoning aligns with the current OCP (Official Community Plan) and the newly adopted NCP.
- Project Site Area:
  - o Current, 17,375 square feet
  - Proposed, 15,920 square feet (after Road dedication along Morton Avenue) Morton Avenue will be improved under this project and include new curb and gutter as well as sidewalk, new pavement and street lighting.
- Density Units per Hectare under R-6 Zone:
  - o Permitted: 32 units
  - o Proposed: 32 units as follows:
    - One Bedroom 8 units
    - One Bedroom with Den 17 units
    - Two Bedroom with Den 3 units
    - Three Bedroom 4 units
- Site Coverage:
  - o Permitted, 50% of the site area (gross)
  - Proposed, 40% of the site area (gross)
- Building Height:
  - o Permitted, 82'-0" or 25.0m (would be up to 6 storeys)
  - o Proposed, 66' or 20.1m (5 storeys)
- Parking Resident and Visitor Vehicles:
  - o Required, 50 stalls
  - Proposed, 54 stalls all parking located in underground parkade.
- Bicycle Parking:
  - Required, 40 stalls, 28 resident and 7 visitors
  - Proposed, 45 stalls, 37 for residents (underground parkade) + 8 visitors (at front entrance)