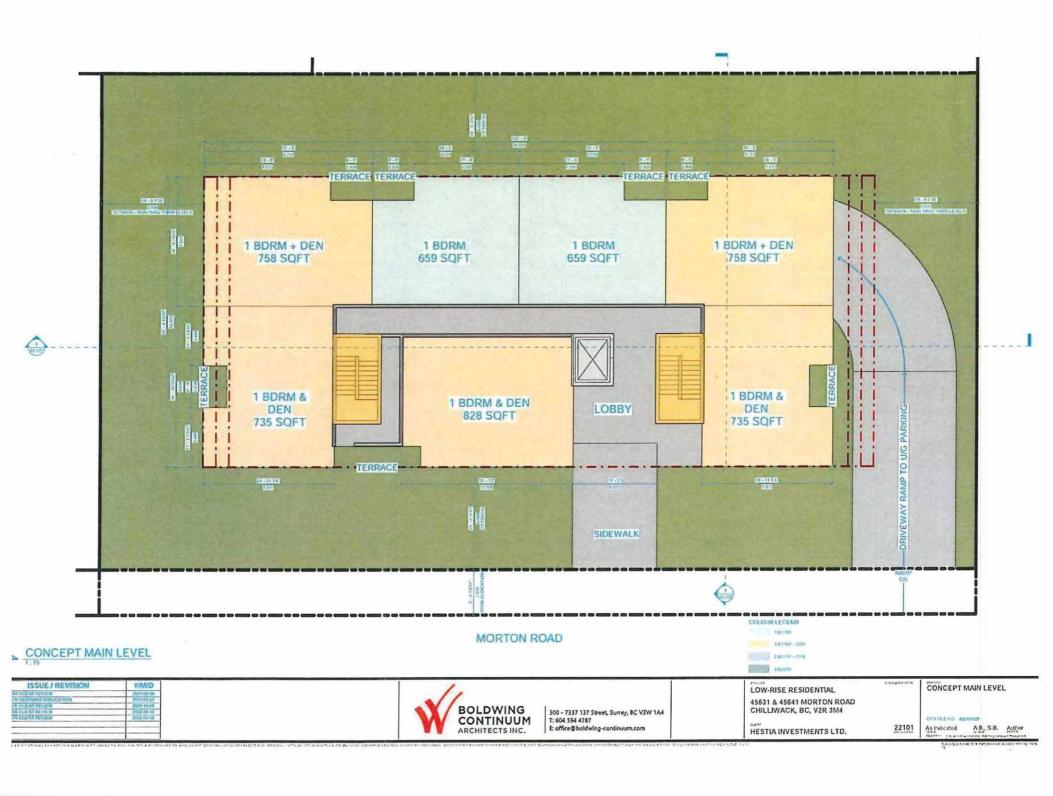

This information letter and accompanying Development Site Plan, Ground Level Floor Plan, and 3D Massing Aerial View images, are to provide you with project background in advance of the public hearing. We have made a rezoning application with the City of Chilliwack in July 2021, and after numerous discussions, revisions, and subsequent changes with the recently adopted new NCP (Neighbourhood Concept Plan) for this area, we are proposing to develop a 5-storey multi-residential building. This application will be further reviewed by Council with a Public Hearing in the next few months. We are providing you with preliminary project information as follows:

- Zoning:
  - o Current, R1-A (Urban Residential Zone)
  - Proposed, R-6 (Low Rise Apartment Zone) this zoning aligns with the current OCP (Official Community Plan) and the newly adopted NCP.
- Project Site Area:
  - o Current, 17,375 square feet
  - Proposed, 15,920 square feet (after Road dedication along Morton Avenue) Morton Avenue will be improved under this project and include new curb and gutter as well as sidewalk, new pavement and street lighting.
- Density Units per Hectare under R-6 Zone:
  - o Permitted: 32 units
  - o Proposed: 32 units as follows:
    - One Bedroom 8 units
    - One Bedroom with Den 17 units
    - Two Bedroom with Den 3 units
    - Three Bedroom 4 units
- Site Coverage:
  - o Permitted, 50% of the site area (gross)
  - Proposed, 40% of the site area (gross)
- Building Height:
  - o Permitted, 82'-0" or 25.0m (would be up to 6 storeys)
  - o Proposed, 66' or 20.1m (5 storeys)
- Parking Resident and Visitor Vehicles:
  - o Required, 50 stalls
  - Proposed, 54 stalls all parking located in underground parkade.
- Bicycle Parking:
  - Required, 40 stalls, 28 resident and 7 visitors
  - Proposed, 45 stalls, 37 for residents (underground parkade) + 8 visitors (at front entrance)