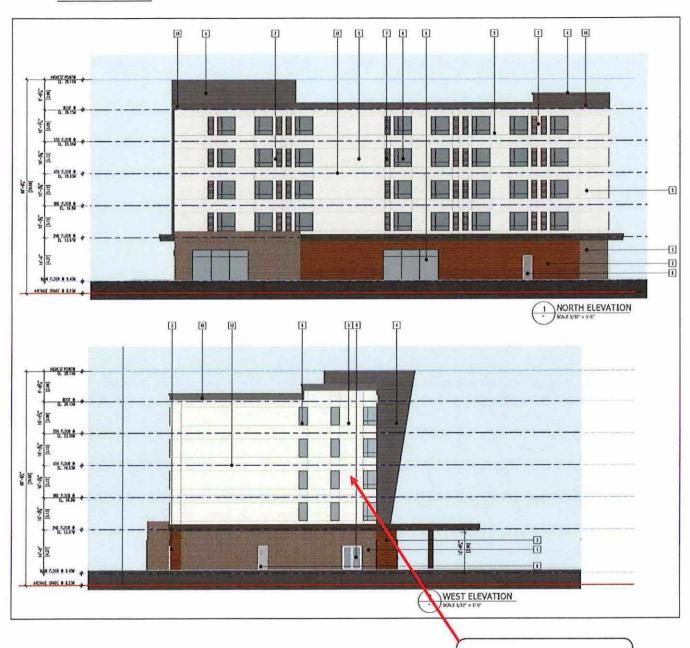

## Elevations - Hotel Lot (as provided by the applicant)

## North and West

Colours to match south elevation provided above